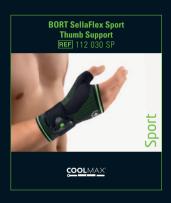

#### **BORT SellaFlex Sport Thumb Support**

Flexible wrist support to stabilise the metacarpophalangeal joint and saddle joint of the thumb using integrated reinforcing elements and an additional Stabilo strap. Easy, individual dosage of the extent of stabilisation on the wrist via the easyClick System. Made of latex-free knitted fabric.