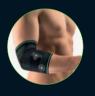

### The innovative Stabilo strap with the easyClick System

BORT sports supports convince with a new fastening system which is also marked by its particularly high degree of functionality. The easy handling of the Stabilo strap with the easyClick System enables fast, comfortable positioning. At the same time, the extent of stabilisation and pad pressure can be set precisely and individually.

#### Really easy to adjust individually

The Velcro-free fastening system consists of four compatible function modules which guarantee easy fixing and setting.

1. Positioning of the support. Attach the flexible Stabilo strap.

2. Adjust the Stabilo strap to adapt the extent of stabilisation on the wrist or the pad pressure on the elhow

using the easyClick

The innovative Stabilo strap with the easyClick System for elbow and hand products:

The result: a perfect fit for all sports activities.

System.

BORT sports supports for the elbow