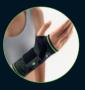

#### Really easy to adjust individually

The Velcro-free fastening system consists of four compatible function modules which guarantee easy fixing and setting.

1. Positioning of the support. Attach the flexible Stabilo strap.

2. Adjust the Stabilo strap to adapt the extent of stabilisation on the wrist or the pad pressure on the elhow

using the easyClick

The innovative Stabilo strap with the easyClick System for elbow and hand products:

The result: a perfect fit for all sports activities.

System.

BORT sports supports for the elbow