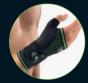

# BORT sports support for the hand

- Stabilo strap with the easyClick system
- SOFTflex 3D knitted fabric
- ♠ COOLMAX®

#### **BORT ManuBasic Sport**

Compression wrist support with additional Stabilo strap and SOFTflex 3D knitted fabric, very comfortable to wear. Anatomically contoured knit. Easy, individual dosage of the extent of stabilisation on the wrist via the easyClick System. Made of latex-free knitted fabric.