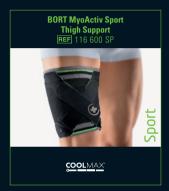

### BORT MyoActive Sport Thigh Support

Active thigh support with circular straps and cross restraints for the functional treatment of muscle injuries according to the tape principle. Anatomically contoured knit und breathable thanks to **COOL**MAX® fibre.