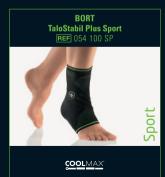

#### BORT TaloStabil Sport BORT TaloStabil Plus Sport

Ankle supports without and with additional Stabilo strap (Plus Sport variant), for compression of soft tissue, stabilisation and relief. Two silicone pads stimulate circulation and help to reduce oedemas. SOFTflex 3D knitted fabric ensures that it is very comfortable to wear. Made of latex-free knitted fabric.