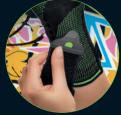

### The innovative Stabilo strap with the easyClick System

BORT sports supports convince with a new fastening system which is also marked by its particularly high degree of functionality. The easy handling of the Stabilo strap with the easyClick System enables fast, comfortable positioning. At the same time, the extent of stabilisation and pad pressure can be set precisely and individually.

#### Really easy to adjust individually

The Velcro-free fastening system consists of four compatible function modules which guarantee easy fixing and setting.

1. Positioning of the support. Attach the flexible Stabilo strap.

2. Adjust the Stabilo strap to adapt the extent of stabilisation on the wrist or the pad pressure on the elhow

using the easyClick

The innovative Stabilo strap with the easyClick System for elbow and hand products: