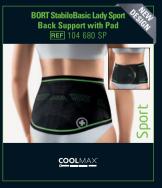

#### BORT StabiloBasic Lady Sport Back Support with Pad

Back support with cut fitted at the waist: especially for women, for muscular stabilisation of the lumbar spine. Anatomically contoured knit active support, comfortable to wear. Easy and comfortable to position using the hand straps. Made of latex-free knitted fabric.