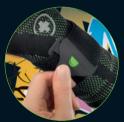

### The innovative Stabilo strap with the easyClick System

BORT sports supports convince with a new fastening system which is also marked by its particularly high degree of functionality. The easy handling of the Stabilo strap with the easyClick System enables fast, comfortable positioning. At the same time, the extent of stabilisation and pad pressure can be set precisely and individually.

#### Really easy to adjust individually

The Velcro-free fastening system consists of four compatible function modules which guarantee easy fixing and setting.

1. Positioning of the support. Attach the flexible Stabilo strap.

2. Adjust the Stabilo strap to adapt the extent of stabilisation on the wrist or the pad pressure on the elhow

using the easyClick

The innovative Stabilo strap with the easyClick System for elbow and hand products:

The result: a perfect fit for all sports activities.

System.

BORT sports supports for the elbow