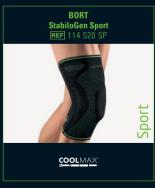

#### BORT StabiloGen Sport Knee Support

Knee support for compression of soft tissue with a viscoelastic pad for stabilisation and relief of the knee joint. The SOFTflex 3D knitted fabric with a highly elastic soft flexion region in the hollow of the knee and the knitted silicone adhesive zone make it very comfortable to wear, providing an ideal fit for sports activities. Made of latex-free knitted fabric.