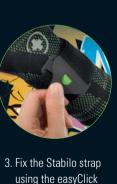

### The innovative Stabilo strap with the easyClick System

BORT sports supports convince with a new fastening system which is also marked by its particularly high degree of functionality. The easy handling of the Stabilo strap with the easyClick System enables fast, comfortable positioning. At the same time, the extent of stabilisation and pad pressure can be set precisely and individually.

#### Really easy to adjust individually

The Velcro-free fastening system consists of four compatible function modules which guarantee easy fixing and setting.

1. Positioning of the support. Attach the flexible Stabilo strap.

2. Adjust the Stabilo strap to adapt the extent of stabilisation on the wrist or the pad pressure on the elhow

using the easyClick

The innovative Stabilo strap with the easyClick System for elbow and hand products: