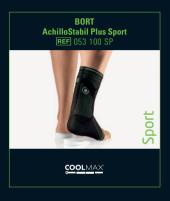

#### BORT AchilloStabil Plus Sport

Active Achilles tendon support with an extensively structured silicone pad for intermittent massage of the Achilles tendon. SOFTflex 3D knitted fabric and a snag proof material edge at the calf ensure that it is very comfortable to wear. Made of latex-free knitted fabric.