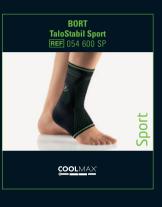

#### BORT TaloStabil Sport BORT TaloStabil Plus Sport

Ankle supports without and with additional Stabilo strap (Plus Sport variant), for compression of soft tissue, stabilisation and relief. Two silicone pads stimulate circulation and help to reduce oedemas. SOFTflex 3D knitted fabric ensures that it is very comfortable to wear. Made of latex-free knitted fabric.