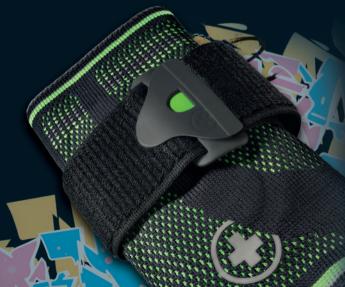

### The innovative Stabilo strap with the easyClick System

BORT sports supports convince with a new fastening system which is also marked by its particularly high degree of functionality. The easy handling of the Stabilo strap with the easyClick System enables fast, comfortable positioning. At the same time, the extent of stabilisation and pad pressure can be set precisely and individually.

#### Really easy to adjust individually

The Velcro-free fastening system consists of four compatible function modules which guarantee easy fixing and setting.

1. Positioning of the support. Attach the flexible Stabilo strap.

2. Adjust the Stabilo strap to adapt the extent of stabilisation on the wrist or the pad pressure on the elhow

using the easyClick

The innovative Stabilo strap with the easyClick System for elbow and hand products:

The result: a perfect fit for all sports activities.

System.

BORT sports supports for the elbow