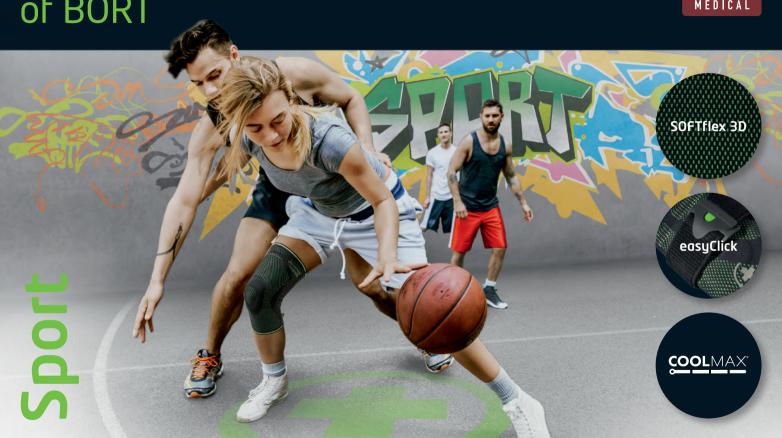

Looks different, feels better

Functionality meets modern design

BORT stands for first-class quality medical aids. The BORT sports series supports were developed specially for dynamic active use on the elbow, the hand, back, knee and ankle joint.

Their modern, sporty design and innovative features make the products more than merely therapeutic aids. Functional high-tech fibres, a comfortable fastening system and the soft, velvety knitted fabric with a 3D look transform the supports into attractive products with maximum functionality.

#### The features benefit

The reflecting label as a plus sign marks all BORT sports products, ensuring increased safety.

BORT. Benefit at your side.

#### Stylish SOFTflex 3D knitted fabric

Elastic, flexible, stable and pleasant on the skin: the new SOFTflex 3D knitted fabric provides the BORT sports series supports with a trendy, sporty look – ideal for the active moments in life.

#### High-tech fibre COOLMAX

Soft, lightweight and breathable – **COOL**MAX® regulates body heat and ensures dry and pleasant wearing comfort.

- Transports moisture away from the body
- Dries fast
- Particularly easy to clean

### The innovative Stabilo strap with the easyClick System

BORT sports supports convince with a new fastening system which is also marked by its particularly high degree of functionality. The easy handling of the Stabilo strap with the easyClick System enables fast, comfortable positioning. At the same time, the extent of stabilisation and pad pressure can be set precisely and individually.