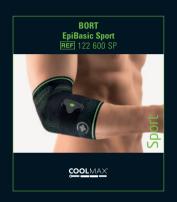

#### **BORT EpiBasic Sport**

Compression elbow support with additional Stabilo strap and SOFTflex 3D knitted fabric, very comfortable to wear. Pad pressure can easily be dosed individually for intermittent massaging via tape with the easyClick System. Made of latex-free knitted fabric.