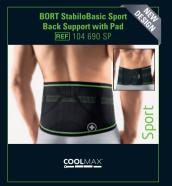

#### BORT StabiloBasic Sport Back Support with Pad

Back support for muscular stabilisation of the lumbar spine. Anatomically contoured knit active support, comfortable to wear. Easy and comfortable to position using the hand straps. Made of latex-free knitted fabric.