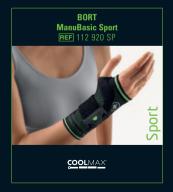

#### **BORT ManuBasic Sport**

Compression wrist support with additional Stabilo strap and SOFTflex 3D knitted fabric, very comfortable to wear. Anatomically contoured knit. Easy, individual dosage of the extent of stabilisation on the wrist via the easyClick System. Made of latex-free knitted fabric.