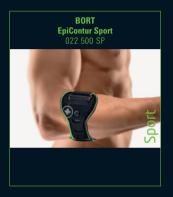

#### **BORT EpiContur Sport**

Epicondylitis soft clasp for relieving the radial or ulnar muscle origin. Standard size adjustable to individual circumferences using Velcro fastening. Specially shaped friction pad, freely positionable. Latex-free.