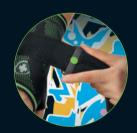

### The innovative Stabilo strap with the easyClick System

BORT sports supports convince with a new fastening system which is also marked by its particularly high degree of functionality. The easy handling of the Stabilo strap with the easyClick System enables fast, comfortable positioning. At the same time, the extent of stabilisation and pad pressure can be set precisely and individually.

#### Really easy to adjust individually

The Velcro-free fastening system consists of four compatible function modules which guarantee easy fixing and setting.

1. Positioning of the support. Attach the flexible Stabilo strap.

2. Adjust the Stabilo strap to adapt the extent of stabilisation on the wrist or the pad pressure on the elhow

using the easyClick

The innovative Stabilo strap with the easyClick System for elbow and hand products:

The result: a perfect fit for all sports activities.

System.

BORT sports supports for the elbow