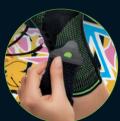

### The innovative Stabilo strap with the easyClick System

BORT sports supports convince with a new fastening system which is also marked by its particularly high degree of functionality. The easy handling of the Stabilo strap with the easyClick System enables fast, comfortable positioning. At the same time, the extent of stabilisation and pad pressure can be set precisely and individually.

#### Really easy to adjust individually

The Velcro-free fastening system consists of four compatible function modules which guarantee easy fixing and setting.

1. Positioning of the support. Attach the flexible Stabilo strap.

2. Adjust the Stabilo strap to adapt the extent of stabilisation on the wrist or the pad pressure on the elhow

using the easyClick

The innovative Stabilo strap with the easyClick System for elbow and hand products:

The result: a perfect fit for all sports activities.

System.

BORT sports supports for the elbow