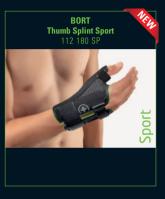

#### **BORT Thumb Splint Sport**

Thumb brace for immobilisation of the metacarpophalangeal joint and saddle joint of the thumb. Supportive in load situations. Breathable material provides optimal comfort. Thumb brace can be fully opened. Latex-free.