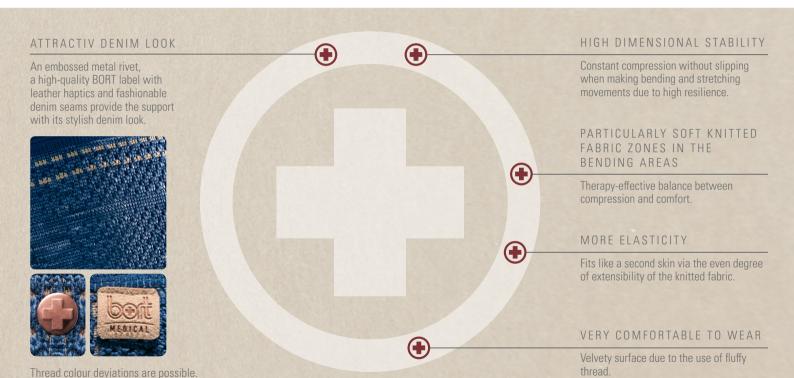

#### PRODUCT-BENEFIT

- Classical knee support for compression of soft tissues with silicone pad for stabilisation and relief of the knee joint
- SOFTflex knitted fabric for more elasticity, stability and very comfortable to wear
- One lateral spiral stay each side
- Plus-size system resulting in very good fitting
- Compression class II

#### THE ECO-BENEFIT

- Velvety soft surface structure
- Highly elastic bending zone, also protects the popliteal fossa when worn for longer periods
- Siliconeadhesive border from xx-large size