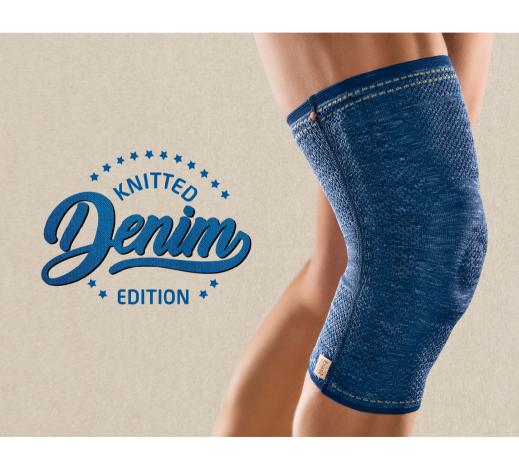

# BORT StabiloGen® Eco

#### PRODUCT-BENEFIT

- Classical knee support for compression of soft tissues with silicone pad for stabilisation and relief of the knee joint
- SOFTflex knitted fabric for more elasticity, stability and very comfortable to wear
- One lateral spiral stay each side
- Plus-size system resulting in very good fitting
- Compression class II

Colour: denim